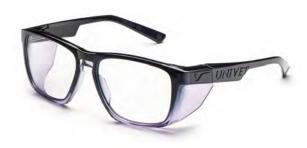

## 571 - Amethyst - Blue Block

Code: 571.14.00.C0 Date: 07-12-21 1/2

Contemporary combines elegance and style in protection, changing the concept of safety glasses and reflecting Univet's mission to create glamorous and comfortable protection glasses so that always more people start caring for their eyes.

| Frame mark (EU)   | Lens mark (EU)                  | Conditions of use                                       |
|-------------------|---------------------------------|---------------------------------------------------------|
| U EN166 F CE      | 2C-1.2 U 1 F CE                 | Standard brightness, Low brightness, Blue light monitor |
| Lens color        | Lens technology                 | Lens material                                           |
| Clear             | Blue Block                      | Polycarbonate                                           |
| Standards         | Scale number                    | Mechanical resistance                                   |
| EN166, EN170      | (2C-1.2)                        | Low energy impact (F)                                   |
| Optical class     | Weight                          |                                                         |
| Optical class (1) | 25g (572), 27g (573), 29g (571) |                                                         |