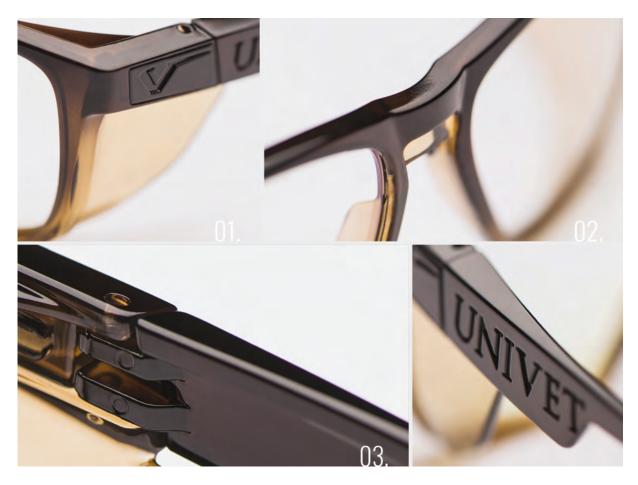

## Safety / Spectacles / CONTEMPORARY

>> https://www.univetsafety.com/en/products/safety/spectacles/contemporary/571-amethyst-blue-block/

01.

SIDE SHIELD

Integrated transparent shield

02.

**GLOSSY VARNISHED** 

The frame is painted with a shaded effect in Honey, Stone, Amethyst and Diamond colours

03.

ZERO METALLIC COMPONENTS

Contemporary is made of PA12 Nylon and is therefor devoid of metallic components

Attention! Any images on this page illustrate the frame technologies of the product family in question and may represent frame and lens colours that do not correspond to the product code of the following sheet.