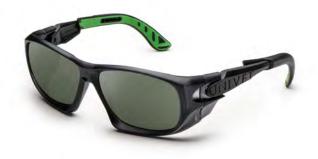

### Safety / Spectacles / 5X9 SPORT 5X9 SPORT - Solar G15 Code: 5X9.03.02.05

Safety glasses enter a new dimension, designed to have the maximum impact protection and guarantee comfort and lightness as sport glasses.

| Frame mark (EU)       | Lens mark (EU)                                                                                                             | Conditions of use                                                                                                                                                                 |
|-----------------------|----------------------------------------------------------------------------------------------------------------------------|-----------------------------------------------------------------------------------------------------------------------------------------------------------------------------------|
| U EN166 FT CE         | 2C-3/5-3.1 U 1 FT K N CE                                                                                                   | High brightness                                                                                                                                                                   |
| Lens color            | Frame technology                                                                                                           | Lens technology                                                                                                                                                                   |
| Green                 | Adjustment of temples in length, Adjustment of temples in inclination, Rubber Terminal, Terminal tilting movement, SoftPad | Anti-Scratch + Anti-Fog (KN - Vanguard PLUS)                                                                                                                                      |
| Lens material         | Standards                                                                                                                  | Scale number                                                                                                                                                                      |
| Polycarbonate         | EN166, EN170, EN172                                                                                                        | (2C-3), (5-3.1)                                                                                                                                                                   |
| Mechanical resistance | Optical class                                                                                                              | Optional requirements                                                                                                                                                             |
| Low energy impact (F) | Optical class (1)                                                                                                          | Resistance to surface damage by fine particles<br>(K), Resistance to fogging of oculars (N),<br>Protection against high speed particles at<br>extreme temperatures -5°/+55° C (T) |

#### Weight

35g