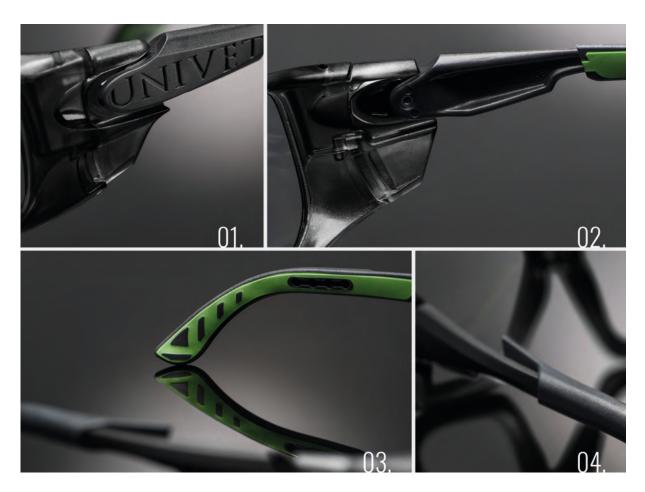

### 01.

## SIDE SHIELD WITH VENTILATION SYSTEM

Increases the level of peripheral protection while reducing the risk of fogging, thanks to a ventilation vent

# 04.

#### LENGTH ADJUSTMENT

Allows to obtain the correct fit and work in constant safety

### 02.

### INCLINATION ADJUSTMENT

Allows to adjust the height of the glasses to ensure maximum optical quality

### 03.

## RUBBER TERMINAL WITH TILTING MOVEMENT

Allows the glasses to adhere to the temples for a perfect grip

Attention! Any images on this page illustrate the frame technologies of the product family in question and may represent frame and lens colours that do not correspond to the product code of the following sheet.