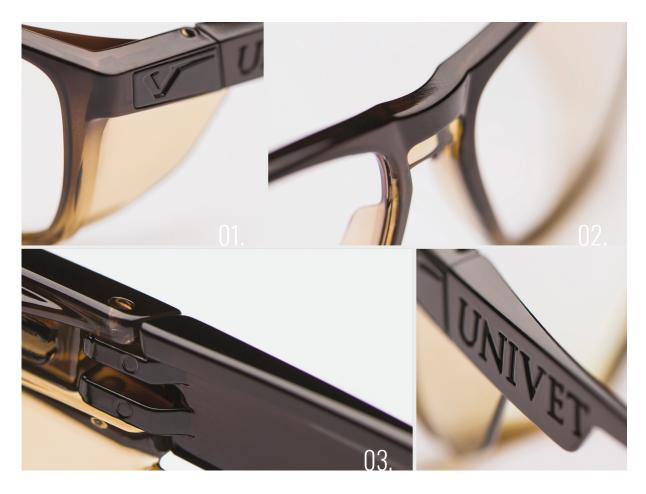

## Safety / Spectacles / CONTEMPORARY

>> https://www.univetsafety.com/en/products/safety/spectacles/contemporary/572-stone-blue-block/

01.

SIDE SHIELD

Integrated transparent shield

02.

**GLOSSY VARNISHED** 

The frame is painted with a shaded effect in Honey, Stone, Amethyst and Diamond colours

03.

ZERO METALLIC COMPONENTS

Contemporary is made of PA12 Nylon and is therefor devoid of metallic components

Attention! Any images on this page illustrate the frame technologies of the product family in question and may represent frame and lens colours that do not correspond to the product code of the following sheet.