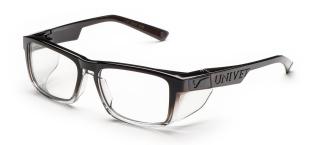

## 572 - Stone - Blue Block

Code: 572.14.01.C0 Date: 14-12-21 1/2

Contemporary combines elegance and style in protection, changing the concept of safety glasses and reflecting Univet's mission to create glamorous and comfortable protection glasses so that always more people start caring for their eyes.

| Frame mark (EU)   | Lens mark (EU)                  | Conditions of use                                       |
|-------------------|---------------------------------|---------------------------------------------------------|
| U EN166 F CE      | 2C-1.2 U 1 F CE                 | Standard brightness, Low brightness, Blue light monitor |
| Lens color        | Lens technology                 | Lens material                                           |
| Clear             | Blue Block                      | Polycarbonate                                           |
| Standards         | Scale number                    | Mechanical resistance                                   |
| EN166, EN170      | (20-1.2)                        | Low energy impact (F)                                   |
| Optical class     | Weight                          |                                                         |
| Optical class (1) | 25g (572), 27g (573), 29g (571) |                                                         |