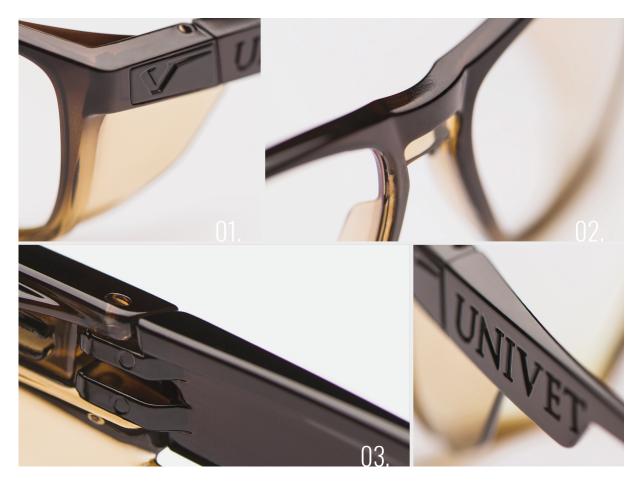

## Safety / Spectacles / CONTEMPORARY

>> https://www.univetsafety.com/en/products/safety/spectacles/contemporary/573-amethyst-blue-block/

01.

SIDE SHIELD

Integrated transparent shield

02.

**GLOSSY VARNISHED** 

The frame is painted with a shaded effect in Honey, Stone, Amethyst and Diamond colours

03.

ZERO METALLIC COMPONENTS

Contemporary is made of PA12 Nylon and is therefor devoid of metallic components

Attention! Any images on this page illustrate the frame technologies of the product family in question and may represent frame and lens colours that do not correspond to the product code of the following sheet.