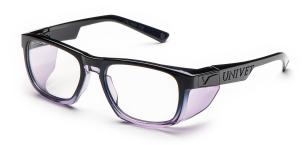

## 573 - Amethyst - Blue Block

Code: 573.14.00.C0 Date: 14-12-21 1/2

Contemporary combines elegance and style in protection, changing the concept of safety glasses and reflecting Univet's mission to create glamorous and comfortable protection glasses so that always more people start caring for their eyes.

| Frame mark (EU)   | Lens mark (EU)                  | Conditions of use                                       |
|-------------------|---------------------------------|---------------------------------------------------------|
| U EN166 F CE      | 2C-1.2 U 1 F CE                 | Standard brightness, Low brightness, Blue light monitor |
| Lens color        | Lens technology                 | Lens material                                           |
| Clear             | Blue Block                      | Polycarbonate                                           |
| Standards         | Scale number                    | Mechanical resistance                                   |
| EN166, EN170      | (2C-1.2)                        | Low energy impact (F)                                   |
| Optical class     | Weight                          |                                                         |
| Optical class (1) | 25g (572), 27g (573), 29g (571) |                                                         |